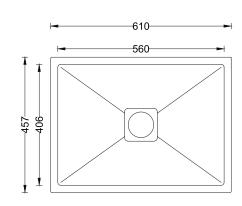

### **Sink Dimension**

• Overall Dimensions: 610x457mm / 24"x18"

• Bowl Dimensions: 560x406mm / 22"x16"

Sink Depth: 228mm / 9"Cut out Size: 570x420mm