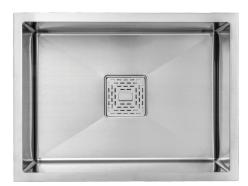

# A01-203

24" Inch Top Mount Single Bowl Stainless Steel Kitchen Sink

**Specification Sheet** 

#### **Features**

• SUS-304 Stainless Steel Construction

 Required Minimum Cabinet Size: 650mm Left to Right, 600mm Front to Back

• 90mm Drain Opening

 Noise Defend Undercoating and Sound Dampening Pads

## **Accessories Included**

- Sink Strainer MSS-501
- Strainer Cover MSSC-5011